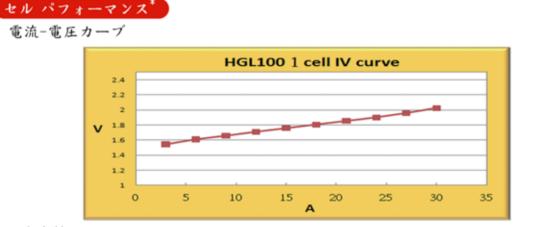

## 典型的な特性 \*\*

| 特性           | 単位                              | HGL-100H          |
|--------------|---------------------------------|-------------------|
| 水素純度         | %                               | 99.99%            |
| 配送圧力         | bar                             | 5                 |
| 水素生産率(最大)    | cc/min                          | 100               |
| 圧力安全装置       | -                               | dual (二重)         |
| 防傾倒の保護装置     | -                               | yes               |
| 事前システムチェック機能 | -                               | yes               |
| 漏水素検知        | -                               | yes               |
| 必要な水の純度(抵抗率) | $M\Omega \boldsymbol{\cdot} cm$ | 1                 |
| 水消費量         | cc/min                          | 0.12              |
| 消費電力         | Watt                            | 70W(100~240V)     |
| 寸法           | cm                              | 45(L)x15(W)x30(H) |
| 重量           | Kg                              | 11.7              |
| 運転温度         | °C                              | 5 ~ 50            |
| 水素出口         | inch                            | 1/8               |