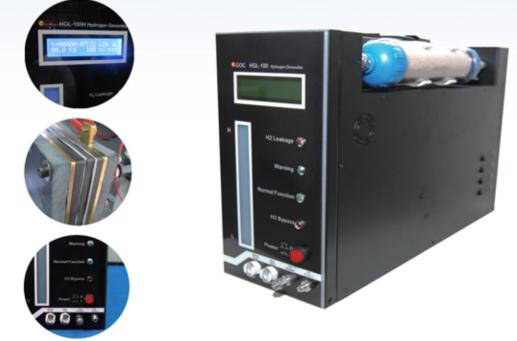

HGLシリーズは、装置内に組み込まれた安全性の下、 水素ガスをあらゆるコンポーネントに配送する、費用対効果に優れた、無シリンダの装置です。このように、 HGLシリーズでは、水素 ガスに関する、費用のかかるインフラストラクチャ、および安全に貯蔵することに対する心配 を、共に不要としています。そして、純水だけで水素ガスを安定的に製造・供給できますので 、品質・信頼性・安全性に優れた、オンサイトの「水素ガス発生装置」が必要な実験室・研究 室には、お奨めの装置です。

## ● 低消費電力 ● コンパクト ● 防傾倒の保護装置 ● 高温と高圧停止の保護装置

- 水素の純度:99.99%
- 圧力コントロール、水素漏れ検出器およびシステムチェックの安全のための機能